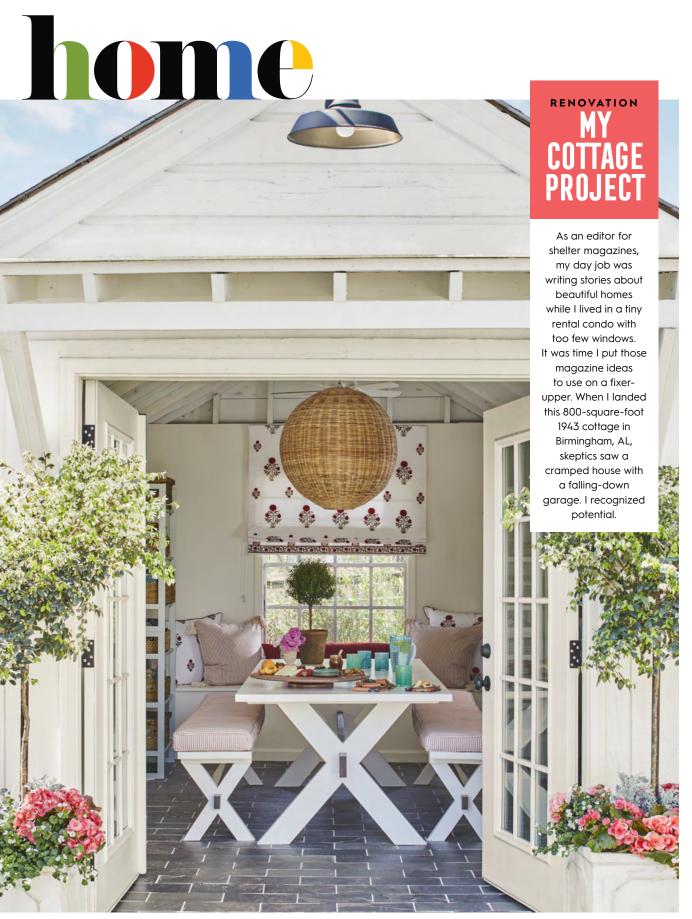

FIND HAPPINESS
IN YOUR OWN
BACKYARD

THIS USED TO BE A BROKEN-DOWN GARAGE p. 28

TROPICAL FLOWER-FILLED TABLETOP GRILLING GARDENS PLANTERS p. 88 p. 94 p. 40

BONUS SPACE I turned the run-down garage into a home office and entertaining spot by adding insulation and drywall, installing French doors and flooring (\$1/square foot slate tile), and sewing tablecloths into a Roman shade and pillows.

## My Cottage Project (pgs. 28-34)

Professional resources:

Designer: Zoë Gowen; www.zoegowen.com

Pgs. 28-30:

- Santa Barbara Round Pendant, \$598 for 26-inch; serenaandlily.com
- Roman shade and pillows: Amaya Tablecloth in Red, price varies; marigoldliving.com
- · Bench and pillow fabric: Red Ticking, \$10/yard; hobbylobby.com
- Fritsy Drinking Glass is from Paloma & Co. Similar item, \$14, anthropologie.com
- Handblown Italian Glass Carafe in Aquamarine, \$125; shoppalomaandco.com
- Exterior: Creamy SW 7012, price varies; sherwin-williams.com
- Front door: Sassy Green SW 6416; sherwin-williams.com
- Outdoor Zanzibar Pillow is no longer available. Similar item, \$24; bedbathandbeyond.com
- Peter Dunham Textiles Jaali Pillow in Amethyst, \$175; hollywoodathome.com
- Outdoor Asha Pillow is no longer available. Similar item, \$49; wayfair.com
- Dutch door: Lite Unfinished Wood Prehung Right-Hand Inswing Dutch Back Door, \$1,601; homedepot.com