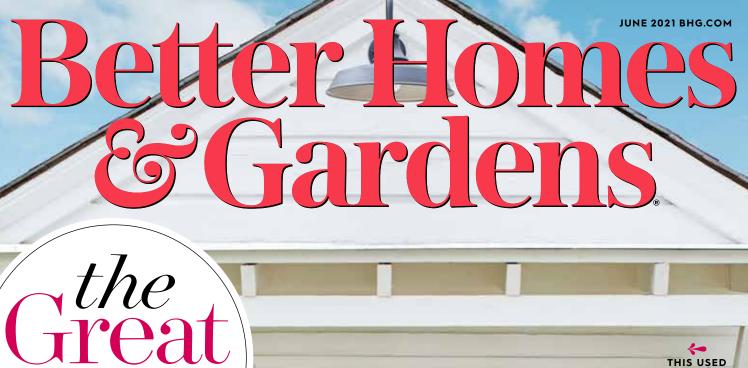

FIND HAPPINESS
IN YOUR OWN
BACKYARD

THIS USED TO BE A BROKEN-DOWN GARAGE p. 28

TROPICAL FLOWER-FILLED TABLETOP GRILLING GARDENS PLANTERS p. 88 p. 94 p. 40

BONUS SPACE I turned the run-down garage into a home office and entertaining spot by adding insulation and drywall, installing French doors and flooring (\$1/square foot slate tile), and sewing tablecloths into a Roman shade and pillows.