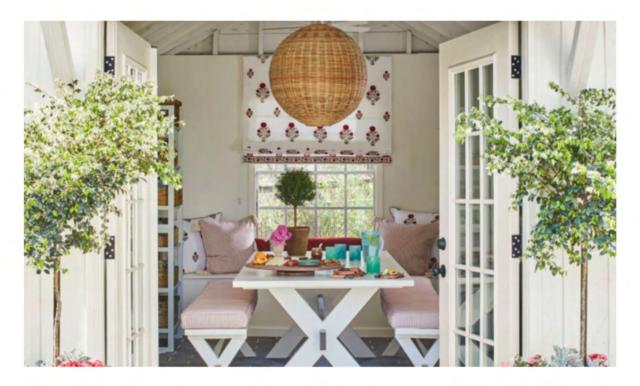

FIND HAPPINESS
IN YOUR OWN
BACKYARD

THIS USED TO BE A BROKEN-DOWN GARAGE p. 28

TROPICAL FLOWER-FILLED TABLETOP GRILLING GARDENS PLANTERS p. 88 p. 94 p. 40

BONUS SPACE I turned the run-down garage into a home office and entertaining spot by adding insulation and drywall, installing French doors and flooring (\$1/square foot slate tile), and sewing tablecloths into a Roman shade and pillows.

## My Cottage Project (pgs. 28-34)

Professional resources:

Designer: Zoë Gowen; www.zoegowen.com

Pgs. 28-30:

- Santa Barbara Round Pendant, \$598 for 26-inch; serenaandlily.com
- Roman shade and pillows: Amaya Tablecloth in Red, price varies; marigoldliving.com
- · Bench and pillow fabric: Red Ticking, \$10/yard; hobbylobby.com
- Fritsy Drinking Glass is from Paloma & Co. Similar item, \$14, anthropologie.com
- Handblown Italian Glass Carafe in Aquamarine, \$125; shoppalomaandco.com
- Exterior: Creamy SW 7012, price varies; sherwin-williams.com
- Front door: Sassy Green SW 6416; sherwin-williams.com
- Outdoor Zanzibar Pillow is no longer available. Similar item, \$24; bedbathandbeyond.com
- Peter Dunham Textiles Jaali Pillow in Amethyst, \$175; hollywoodathome.com
- Outdoor Asha Pillow is no longer available. Similar item, \$49; wayfair.com
- Dutch door: Lite Unfinished Wood Prehung Right-Hand Inswing Dutch Back Door, \$1,601; homedepot.com